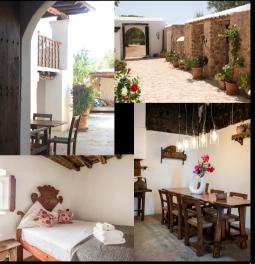

#### Patios:

Three courtyards in succession, paved with large natural stones. Exterior lights.

Chill out. Fountain.

Barbecue.