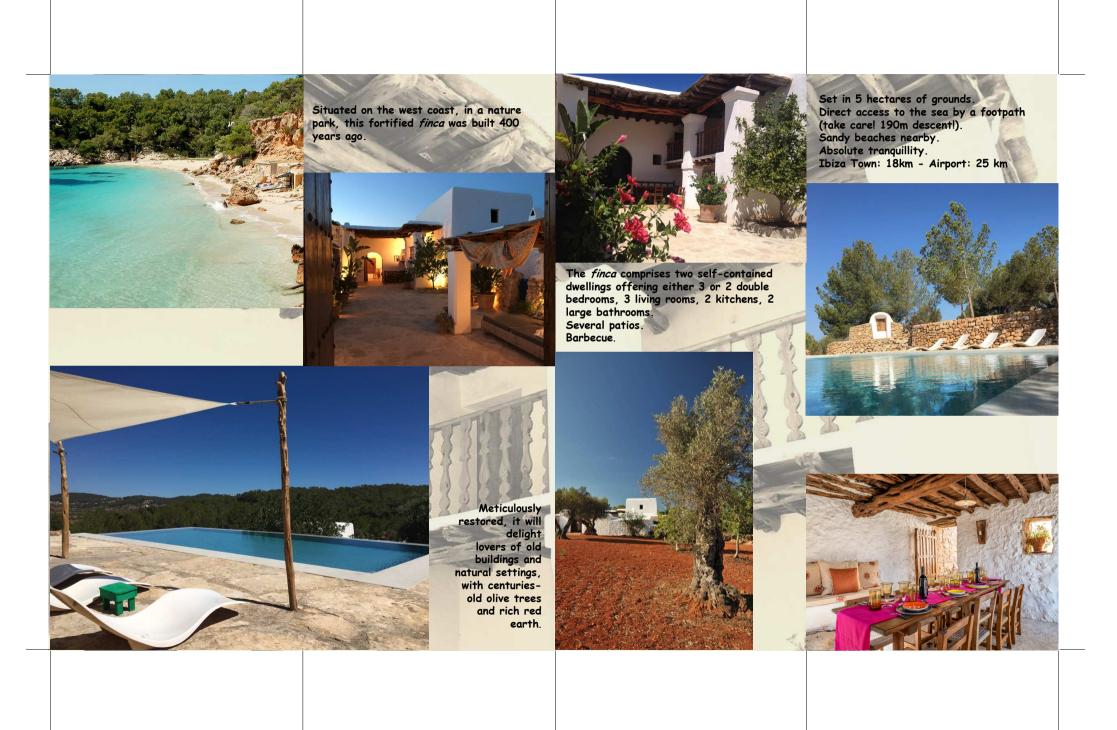

# Pool:

Beautiful infinity pool 12m x 6m with jacuzzi and bubbles area

Large terraces around the pool with stunning views

# Exteriors:

50,000m2 of grounds, planted with grape vines, olive, almond, fig and carob trees. Kitchen garden. Pine forest running down to the sea.

Included in the price: electricity, gas, water, guarding by security service, garden & pool maintenance as well as cleaning and complete change of linen each week.

# Es Racó de Dalt

n historical estate in Ibiza direct access to the sea

vww.isla-de-ibiza.com Reg. núm. 11.474 del 10.05.2017