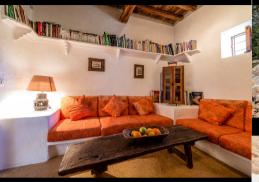

#### Main house:

Porch.

Large living /dining room.

Fully equipped kitchen with fridge-freezer,

cooker and dish-washer, fireplace.

Four bedrooms.

Lounge with wood stove.

Large bathroom with bathtub.